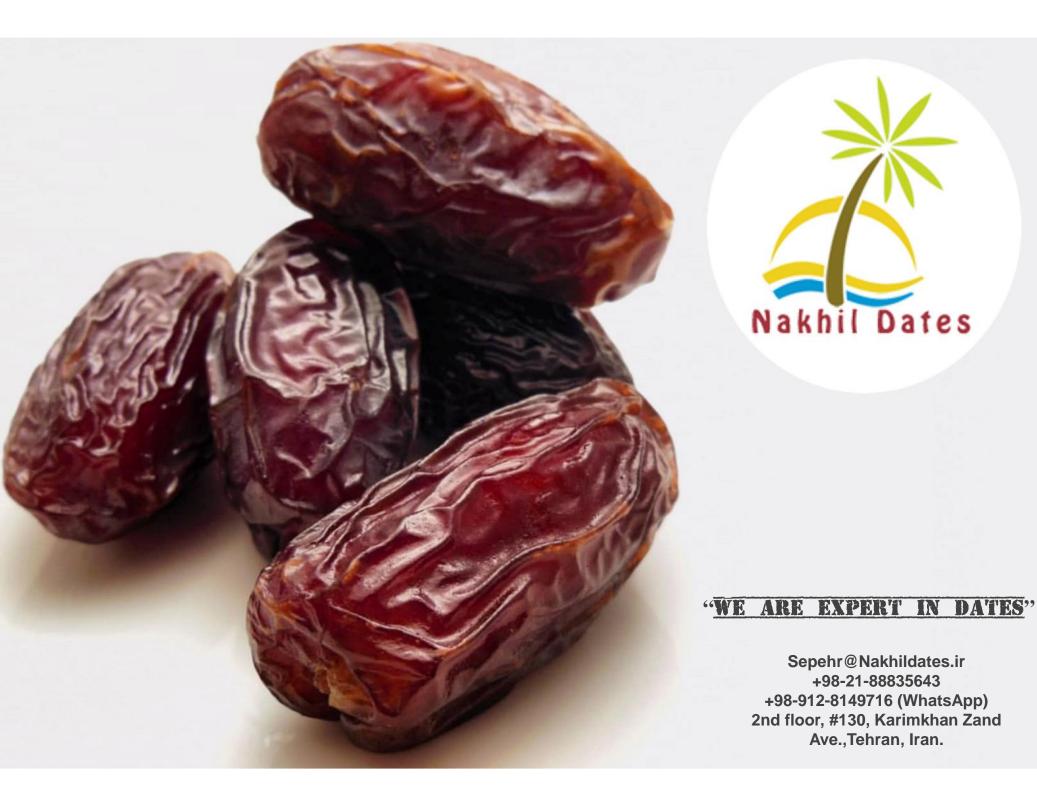

## Mazafati Dates:

Type: Fresh and semi-dry Shelf Life: up to 2 years Primary Packaging: 600 – 800 gr Secondary Packaging: 12 packs in 5 Kg cardboard carton