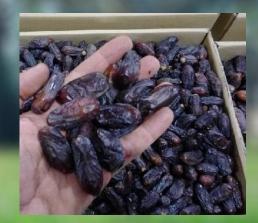

#### Sayer Dates:

Type: Semi-dry Shelf Life: up to 2 years Primary Packaging: Plastic cover Secondary Packaging: 10 Kg cardboard carton